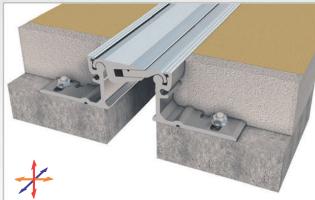

AS A225 profile is particularly designed for areas with heavy vehicle traffic. Pure metal structure characterizes AS A225 as a hardwearing & maintenance free profile. Hinged profile system and freely moving center pieces let the profile to meet displacemets in 3 directions. Striated profile surface prevents sliping while the EPDM cords placed between the profiles eliminate metal stroking noise and minimalize liquid leakage risk. Quite wide designed punched base frame lets the profile to be installed in an easy, quick and secured way. As pure metal profiles can not function in very narrow gaps, AS A225 – 030 profile with elastomeric gasket is designed and can be applied to gaps up to 25 mm. For surface mounted applications, AS U235 model is recommended. Profiles are delivered factory-assembled.

**Application Areas** : Indoor & Outdoor / Floor

Ideal for : Factories, Warehouses, Car Parks, Airports, Shopping Malls, Commercial & Public Buildings etc. Material : Mill Finish Aluminum (Anodizing optional), EPDM Cord; EPDM Gasket (Only AS A225-030)