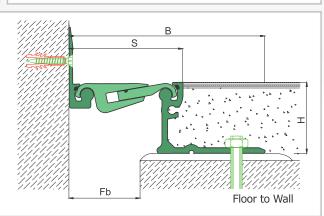

| LOCATION       | MODEL       | GAP<br>(Fb) mm | HEIGHT<br>(H) MM | OVERALL<br>WIDTH<br>(B) mm | VISIBLE<br>WIDTH<br>(S) mm | MOVEMENT<br>(W) mm | LOAD<br>CAPACITY | STANDARD<br>LENGTH<br>(mt) |
|----------------|-------------|----------------|------------------|----------------------------|----------------------------|--------------------|------------------|----------------------------|
| Floor to Floor | AS A225-025 | 25             | 30/38/50/70      | 170                        | 55                         | +10 / -5           | 25 kN 🔼 120 kN   | 3                          |
|                | AS A225-035 | 35             | 30/38/50/70      | 183                        | 68                         | ± 5                | 25 kN 👪 300 kN   | 3                          |
|                | AS A225-050 | 50             | 30/38/50/70      | 195                        | 80                         | ± 8                | 70 kN 3 300 kN   | 3                          |
|                | AS A225-070 | 70             | 30/38/50/70      | 215                        | 100                        | ± 10               | 70 kN 🔒 300 kN 🔐 | 3                          |
|                | AS A225-100 | 100            | 30/38/50/70      | 245                        | 130                        | ± 14               | 70 kN 👪 300 kN   | 3                          |
|                | AS A225-150 | 150            | 65               | 340                        | 206                        | ± 25               | 65 kN 300 kN     | 3                          |