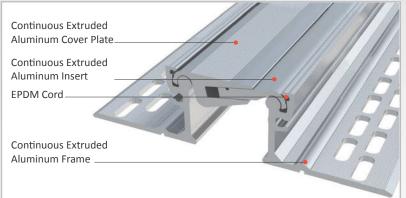

AS A225 profile is particularly designed for areas with heavy vehicle traffic. Pure metal structure characterizes AS A225 as a hardwearing & maintenance free profile. Hinged profile system and freely moving center pieces let the profile to meet displacemets in 3 directions. Striated profile surface prevents sliping while the EPDM cords placed between the profiles eliminate metal stroking noise and minimalize liquid leakage risk. Quite wide designed punched base frame lets the profile to be installed in an easy, quick and secured way. As pure metal profiles can not function in very narrow gaps, AS A225 – 030 profile with elastomeric gasket is designed and can be applied to gaps up to 25 mm. For surface mounted applications, AS U235 model is recommended. Profiles are delivered factory-assembled.

**Application Areas** : Indoor & Outdoor / Floor

Ideal for : Factories, Warehouses, Car Parks, Airports, Shopping Malls, Commercial & Public Buildings etc. Material : Mill Finish Aluminum (Anodizing optional), EPDM Cord; EPDM Gasket (Only AS A225-030)

**Aluminum Alloy** : 6063 AA-USA / EN AW 6063

: Fire Barrier, Waterproof EPDM membrane **Optional Supplies** 

<sup>\*</sup> Visuals are representative and the profile configuration may differ depending on the characteristics requested.