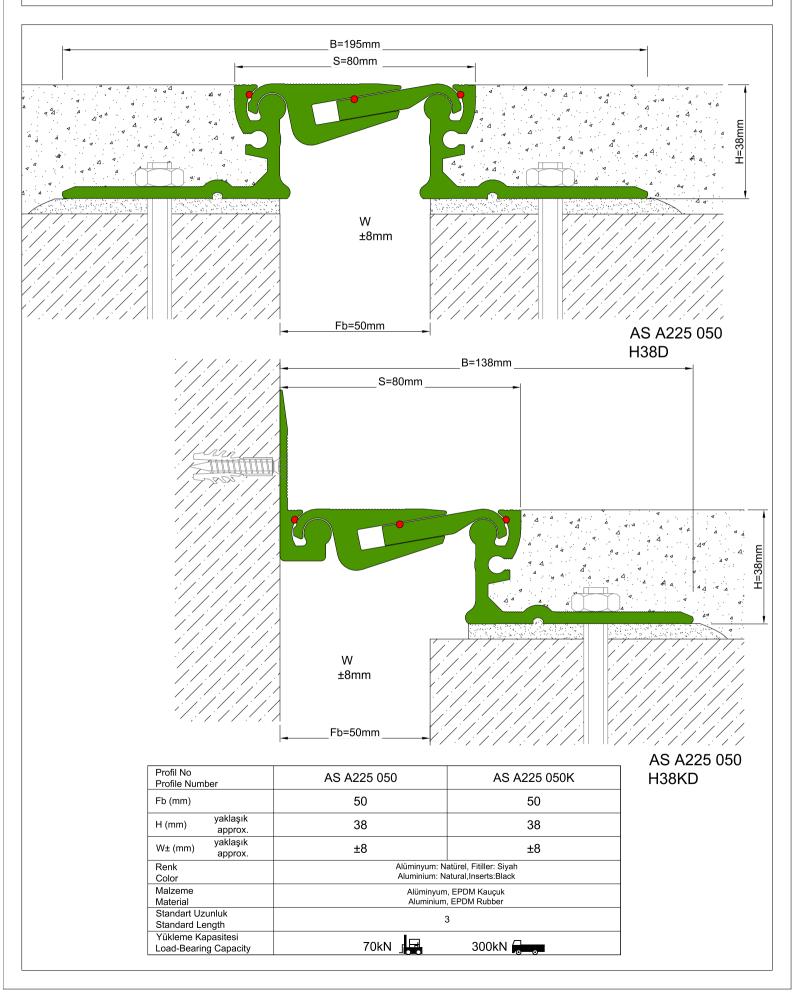

| LOCATION       | MODEL       | GAP<br>(Fb) mm | HEIGHT<br>(H) MM | OVERALL<br>WIDTH<br>(B) mm | VISIBLE<br>WIDTH<br>(S) mm | MOVEMENT<br>(W) mm | LOAD<br>CAPACITY | STANDARD<br>LENGTH<br>(mt) |
|----------------|-------------|----------------|------------------|----------------------------|----------------------------|--------------------|------------------|----------------------------|
| Floor to Floor | AS A225-025 | 25             | 30/38/50/70      | 170                        | 55                         | +10 / -5           | 25 kN 🔼 120 kN   | 3                          |
|                | AS A225-035 | 35             | 30/38/50/70      | 183                        | 68                         | ± 5                | 25 kN 👪 300 kN   | 3                          |
|                | AS A225-050 | 50             | 30/38/50/70      | 195                        | 80                         | ± 8                | 70 kN 3 300 kN   | 3                          |
|                | AS A225-070 | 70             | 30/38/50/70      | 215                        | 100                        | ± 10               | 70 kN 🔒 300 kN 🔐 | 3                          |
|                | AS A225-100 | 100            | 30/38/50/70      | 245                        | 130                        | ± 14               | 70 kN 👪 300 kN   | 3                          |
|                | AS A225-150 | 150            | 65               | 340                        | 206                        | ± 25               | 65 kN 300 kN     | 3                          |

## Zemin Profilleri Floor Profiles AS A225 050 H38D