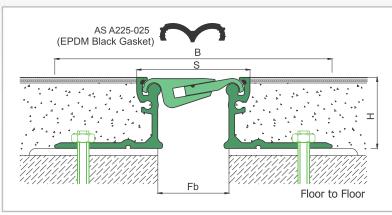

| LOCATION       | MODEL       | GAP<br>(Fb) mm | HEIGHT<br>(H) MM | OVERALL<br>WIDTH<br>(B) mm | VISIBLE<br>WIDTH<br>(S) mm | MOVEMENT<br>(W) mm | LOAD<br>CAPACITY | STANDARD<br>LENGTH<br>(mt) |
|----------------|-------------|----------------|------------------|----------------------------|----------------------------|--------------------|------------------|----------------------------|
| Floor to Floor | AS A225-025 | 25             | 30/38/50/70      | 170                        | 55                         | +10 / -5           | 25 kN 🔼 120 kN   | 3                          |
|                | AS A225-035 | 35             | 30/38/50/70      | 183                        | 68                         | ± 5                | 25 kN 👪 300 kN   | 3                          |
|                | AS A225-050 | 50             | 30/38/50/70      | 195                        | 80                         | ± 8                | 70 kN 3 300 kN   | 3                          |
|                | AS A225-070 | 70             | 30/38/50/70      | 215                        | 100                        | ± 10               | 70 kN 🔒 300 kN 🔐 | 3                          |
|                | AS A225-100 | 100            | 30/38/50/70      | 245                        | 130                        | ± 14               | 70 kN 👪 300 kN   | 3                          |
|                | AS A225-150 | 150            | 65               | 340                        | 206                        | ± 25               | 65 kN 300 kN     | 3                          |